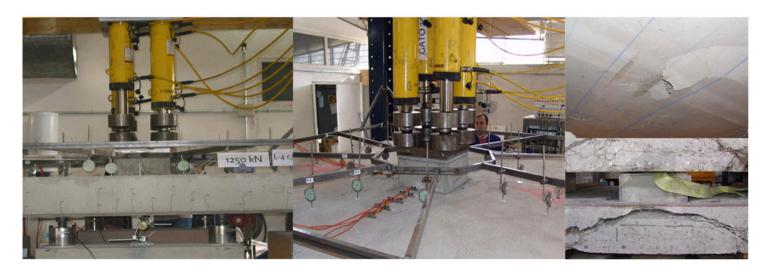

## Study on punching detailing

/ 2008

FHECOR, Universidad Politécnica de Madrid y con la colaboración de Detecsa

At the request of the Barcelona Airport UTE Processor, with the participation of the Polytechnic University of Madrid and with the collaboration of DETECSA, FHECOR Consulting Engineers has carried out an experimental study on the punching resistance of flat slabs with different types of reinforcement detailing, including typologies which are commonly used in practice where there is no physical connection between the punching reinforcement and the tensile bending reinforcement, or in which the bending reinforcement does not cross the support but is cut and reinforced laterally.